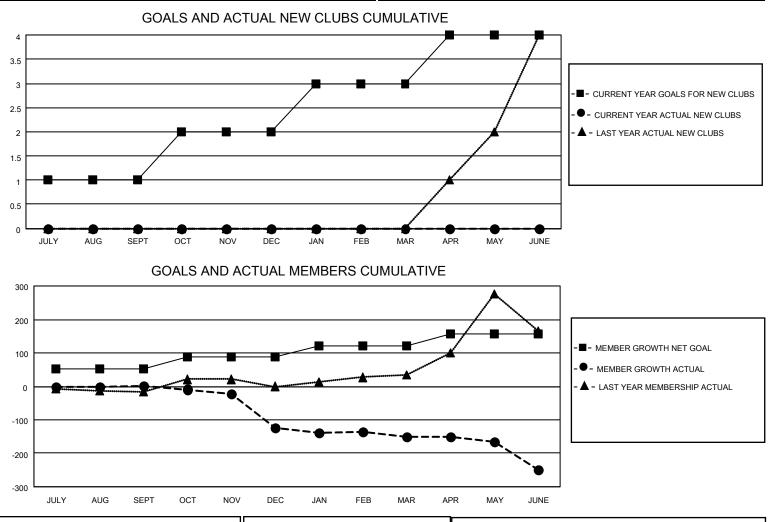

## LOCATION TURKEY

District 118 U

Results as of: 6/30/2023

| Clubs                 |               |           |               | Members               |                        |                         |                                                    |
|-----------------------|---------------|-----------|---------------|-----------------------|------------------------|-------------------------|----------------------------------------------------|
| RESULTS FOR 2022-2023 |               |           |               | RESULTS FOR 2022-2023 |                        |                         |                                                    |
| QUARTER               | NEW CLUB GOAL | NEW CLUBS | DROPPED CLUBS | QUARTER MEME          | BER GROWTH NET<br>GOAL | MEMBER GROWTH<br>ACTUAL | DROPPED<br>MEMBERS ACTUAL<br>(including transfers) |
| JULY/AUG/SEPT         | 1             | 0         | 1             | JULY/AUG/SEPT         | 52                     | 22                      | 21                                                 |
| OCT/NOV/DEC           | 1             | 0         | 1             | OCT/NOV/DEC           | 37                     | 15                      | 140                                                |
| JAN/FEB/MAR           | 1             | 0         | 0             | JAN/FEB/MAR           | 32                     | 31                      | 44                                                 |
| APR/MAY/JUNE          | 1             | 0         | 1             | APR/MAY/JUNE          | 37                     | 45                      | 134                                                |